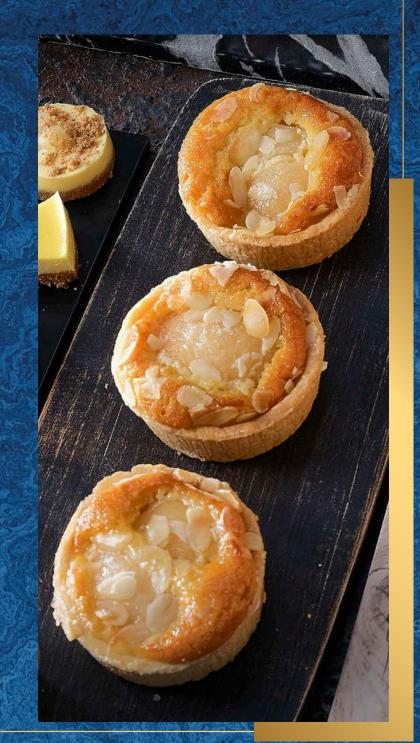

### Berry Crumble - 922217 - 18 x 100g • Topped with a crunchy crumble • With a mixed berry compote filling Short crust pastry tartlet Sticky Toffee Pudding - 922325 - 16 x 105g • Topped with a deliciously rich toffee sauce Moist toffee pudding Pear and Almond Tart - 922218 - 18 x 100g • Topped with pear slices and flaked almonds • Frangipane filling Short crust pastry tartlet Lemon Tart - 922329 - 18 x 200g • Filled with a rich tangy lemon curd • Short crust pastry tartlet Individual Chocolate Ganache Pudding -922330 - 16 x 105g • Topped with a rich dark chocolate ganache Moist chocolate pudding