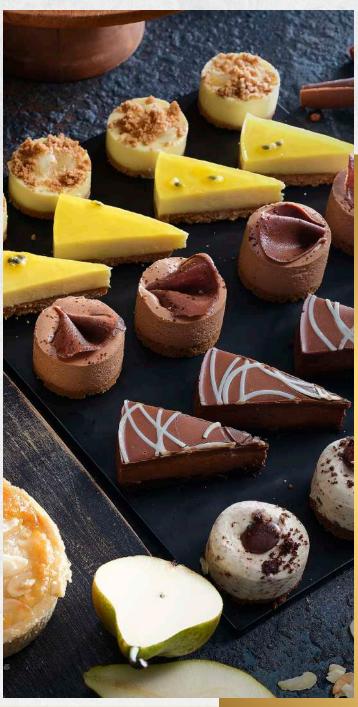

### Berry Crumble - 922217 - 18 x 100g • Topped with a crunchy crumble • With a mixed berry compote filling Short crust pastry tartlet Sticky Toffee Pudding - 922325 - 16 x 105g • Topped with a deliciously rich toffee sauce Moist toffee pudding Pear and Almond Tart - 922218 - 18 x 100g • Topped with pear slices and flaked almonds • Frangipane filling Short crust pastry tartlet Lemon Tart - 922329 - 18 x 200g • Filled with a rich tangy lemon curd • Short crust pastry tartlet Individual Chocolate Ganache Pudding -922330 - 16 x 105g • Topped with a rich dark chocolate ganache Moist chocolate pudding