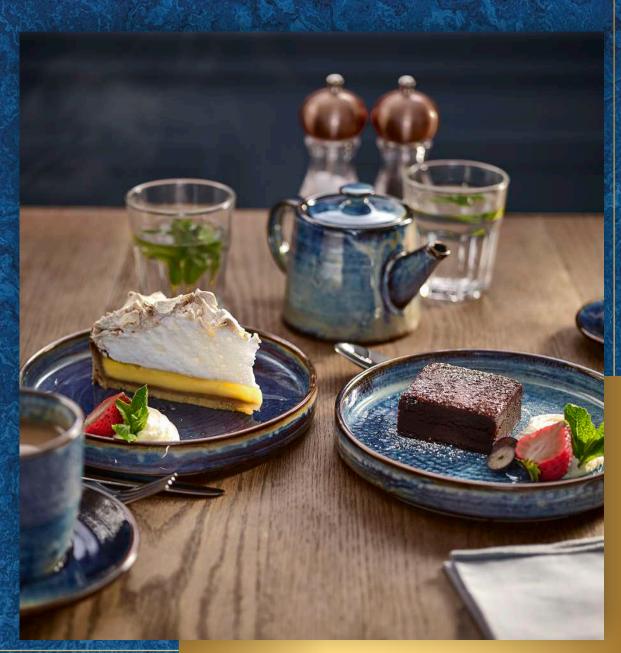

### Berry Crumble - 922217 - 18 x 100g • Topped with a crunchy crumble • With a mixed berry compote filling Short crust pastry tartlet Sticky Toffee Pudding - 922325 - 16 x 105g • Topped with a deliciously rich toffee sauce Moist toffee pudding Pear and Almond Tart - 922218 - 18 x 100g • Topped with pear slices and flaked almonds • Frangipane filling Short crust pastry tartlet Lemon Tart - 922329 - 18 x 200g • Filled with a rich tangy lemon curd • Short crust pastry tartlet Individual Chocolate Ganache Pudding -922330 - 16 x 105g • Topped with a rich dark chocolate ganache Moist chocolate pudding