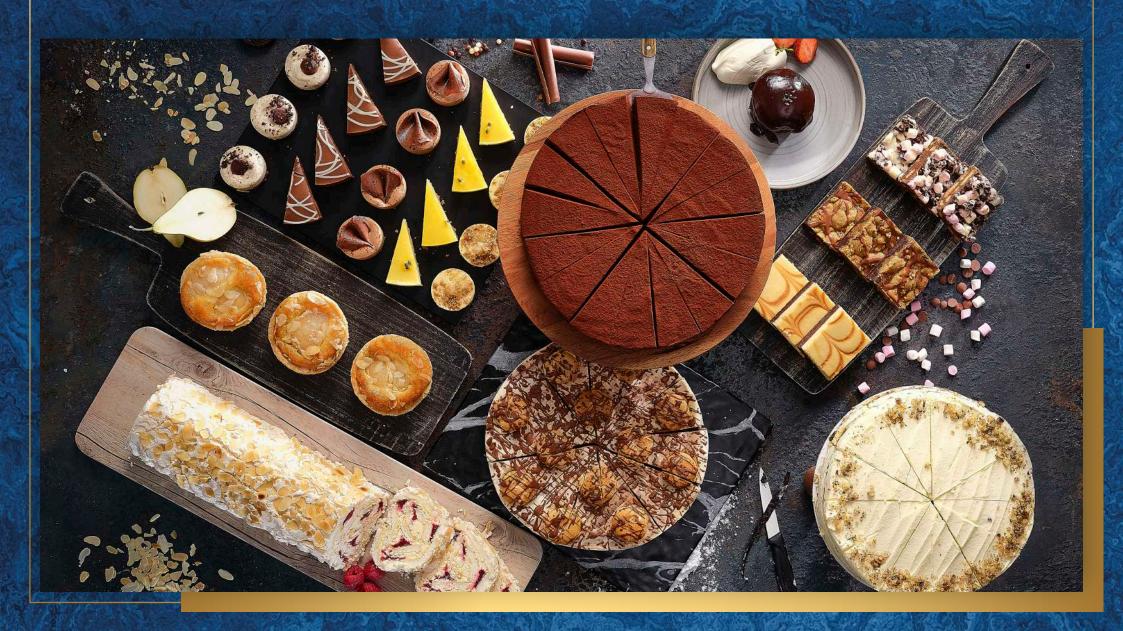

# Jesserts

### Berry Crumble - 922217 - 18 x 100g • Topped with a crunchy crumble • With a mixed berry compote filling Short crust pastry tartlet Sticky Toffee Pudding - 922325 - 16 x 105g • Topped with a deliciously rich toffee sauce Moist toffee pudding Pear and Almond Tart - 922218 - 18 x 100g • Topped with pear slices and flaked almonds • Frangipane filling Short crust pastry tartlet Lemon Tart - 922329 - 18 x 200g • Filled with a rich tangy lemon curd • Short crust pastry tartlet Individual Chocolate Ganache Pudding -922330 - 16 x 105g • Topped with a rich dark chocolate ganache Moist chocolate pudding

### Roulades

### Raspberry and Almond - 934130 - 1 x 1kg

- Meringue Roulade
- Filled with whipped Irish cream swirled with raspberry sauce
- Topped with toasted flaked almonds

### Toffee and Pecan - 934131 - 1 x 1kg

- Meringue Roulade
- Filled with whipped Irish cream swirled with toffee sauce
  - Topped with chopped pecan nuts

## Traybakes