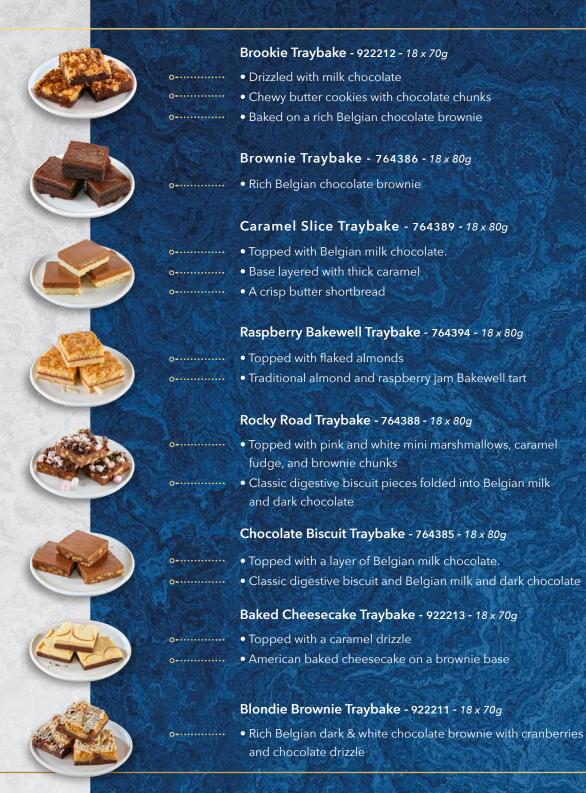

325 - 16 x 105g • Topped with a deliciously rich toffee sauce Moist toffee pudding Pear and Almond Tart - 922218 - 18 x 100g • Topped with pear slices and flaked almonds • Frangipane filling Short crust pastry tartlet Lemon Tart - 922329 - 18 x 200g • Filled with a rich tangy lemon curd • Short crust pastry tartlet Individual Chocolate Ganache Pudding -922330 - 16 x 105g • Topped with a rich dark chocolate ganache Moist chocolate pudding



### Roulades

### Raspberry and Almond - 934130 - 1 x 1kg

- Meringue Roulade
- Filled with whipped Irish cream swirled with raspberry sauce
- Topped with toasted flaked almonds

### Toffee and Pecan - 934131 - 1 x 1kg

- Meringue Roulade
- Filled with whipped Irish cream swirled with toffee sauce
  - Topped with chopped pecan nuts







## Traybakes









### DECADENCE \*\*



### PATISSERIE



Fusco Connell Foods, 56 Spruce Ave, Stillorgan Ind. Pk., Blackrock, Co. Dublin, Ireland, A94 EY65.

Fusco Foods, Unit 2, Kilcoole Industrial Estate, Creowen Rd, Kilcoole, Co. Wicklow, Ireland, A63 YT18.



Couverture Desserts, IDA Industrial Estate, Monread Road, Naas, Co. Kildare, Ireland.









Find out more about our exclusive range online and how to use it to take your desserts to the next level at https://www.musgravemarketplace.co.uk/ranges/foodservice-brochures/