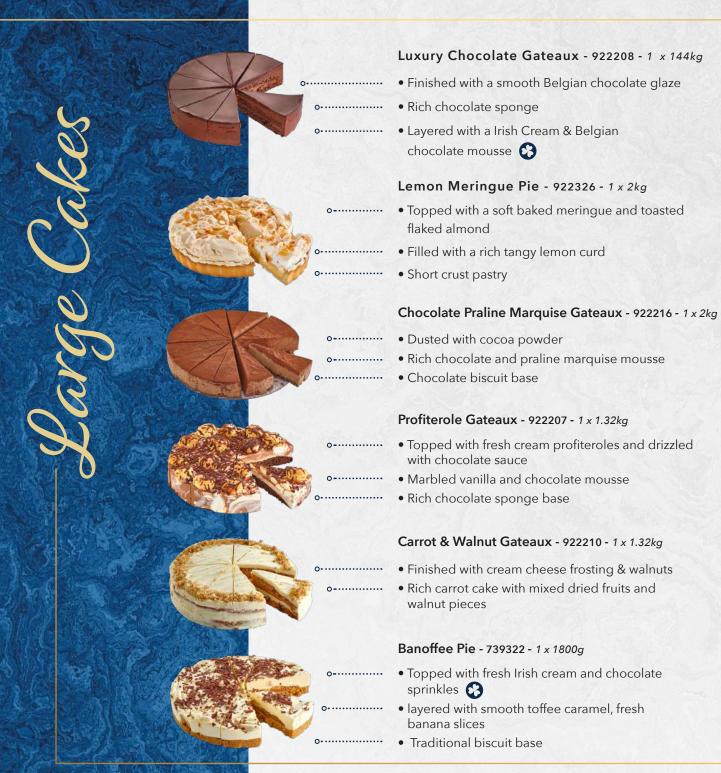

ffee Pudding - 922325 - 16 x 105g • Topped with a deliciously rich toffee sauce Moist toffee pudding Pear and Almond Tart - 922218 - 18 x 100g • Topped with pear slices and flaked almonds • Frangipane filling Short crust pastry tartlet Lemon Tart - 922329 - 18 x 200g • Filled with a rich tangy lemon curd • Short crust pastry tartlet Individual Chocolate Ganache Pudding -922330 - 16 x 105g • Topped with a rich dark chocolate ganache Moist chocolate pudding



### Roulades

### Raspberry and Almond - 934130 - 1 x 1kg

- Meringue Roulade
- Filled with whipped Irish cream swirled with raspberry sauce
- Topped with toasted flaked almonds

### Toffee and Pecan - 934131 - 1 x 1kg

- Meringue Roulade
- Filled with whipped Irish cream swirled with toffee sauce
  - Topped with chopped pecan nuts







## Traybakes









### DECADENCE \*\*



### PATISSERIE



Fusco Connell Foods, 56 Spruce Ave, Stillorgan Ind. Pk., Blackrock, Co. Dublin, Ireland, A94 EY65.

Fusco Foods, Unit 2, Kilcoole Industrial Estate, Creowen Rd, Kilcoole, Co. Wicklow, Ireland, A63 YT18.



Couverture Desserts, IDA Industrial Estate, Monread Road, Naas, Co. Kildare, Ireland.









Find out more about our exclusive range online and how to use it to take your desserts to the next level at https://www.musgravemarketplace.co.uk/ranges/foodservice-brochures/