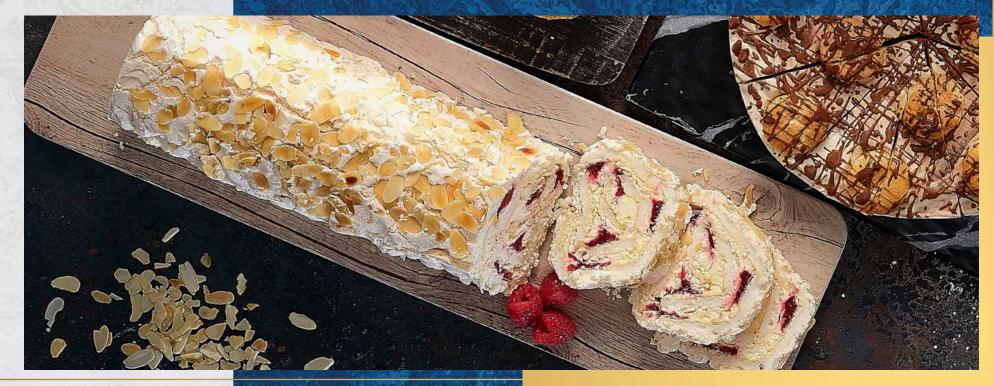

### Raspberry and Almond - 934130 - 1 x 1kg

- Meringue Roulade
- Filled with whipped Irish cream swirled with raspberry sauce
- Topped with toasted flaked almonds

### Toffee and Pecan - 934131 - 1 x 1kg

- Meringue Roulade
- Filled with whipped Irish cream swirled with toffee sauce
  - Topped with chopped pecan nuts