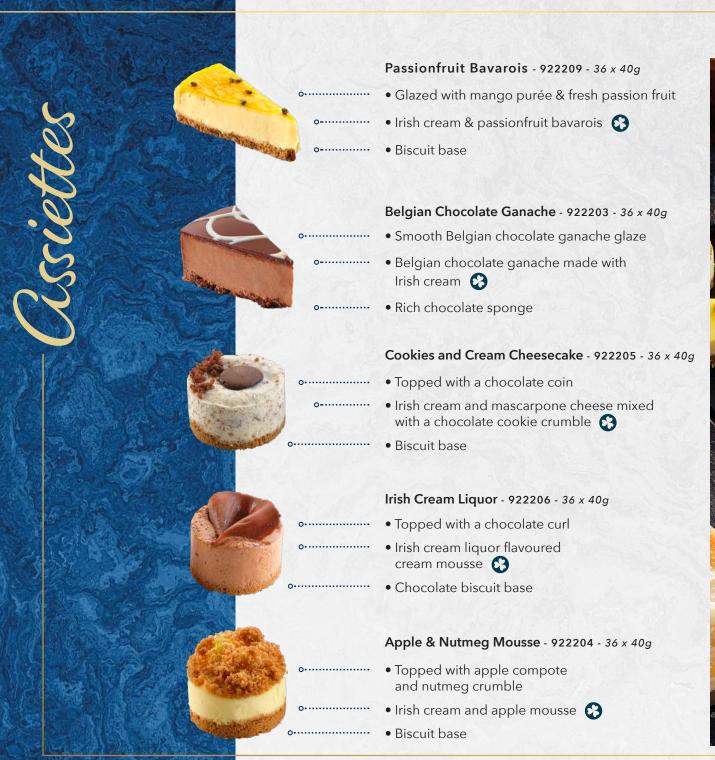

### Berry Crumble - 922217 - 18 x 100g • Topped with a crunchy crumble • With a mixed berry compote filling Short crust pastry tartlet Sticky Toffee Pudding - 922325 - 16 x 105g • Topped with a deliciously rich toffee sauce Moist toffee pudding Pear and Almond Tart - 922218 - 18 x 100g • Topped with pear slices and flaked almonds • Frangipane filling Short crust pastry tartlet Lemon Tart - 922329 - 18 x 200g • Filled with a rich tangy lemon curd • Short crust pastry tartlet Individual Chocolate Ganache Pudding -922330 - 16 x 105g • Topped with a rich dark chocolate ganache Moist chocolate pudding